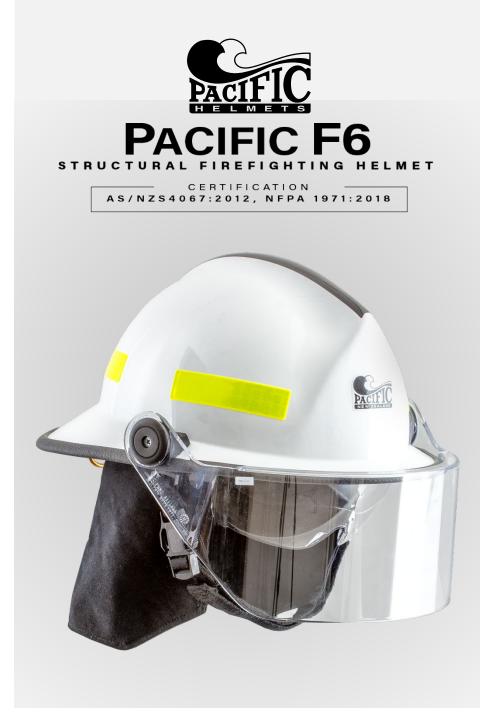

## PACIFIC F6

AS/NZS4067:2012, NFPA 1971:2018

**Fibreglass reinforced composite shell** provides integral strength and excellent penetration protection. This lightweight shell is chemical and UV resistant with inherent heat and flame resistance. Expected service life of 15+ years with proper care and maintenance.

Premium reflective trim with high retro-reflectivity for increased visibility. Customised Decals (badges, wording, and rank markings) are available

Flame Resistant Neck Protector (water proof or padded variations available).

**2-point chin strap.** Single handed adjustment for maximum comfort and stability.

Pacific quick release buckle can be easily secured, released, and adjusted with a gloved hand.

**Postman slide rapid adjust buckle** provides alternate easy adjustment in addition to Pacific quick release buckle.

**Unique full cranium polyurethane liner** provides an excellent thermal barrier and superior shock impact absorption.

**6-point ribbon cradle harness**, modular for easy cleaning and replacement.

**Polycarbonate eye protector** (optional, standard dependent) provides high speed particle impact protection, with heat and flame resistance. Anti-scratch and optically correct with full eye cover for excellent splash protection.

## Clear polycarbonate face shield

(optional, standard dependent) provides high speed particle impact protection, with heat and flame resistance. Antiscratch and anti-fog coated, optically correct, with full face cover for excellent splash protection. **Pacific screw cover plates** are available when face shield is not assembled.

Pacific ratchet adjustable headband, sizing range from 52–65cm (downsizing adjustment kits and XL

sizes available). Simple operation with a single gloved hand. Comes with comfortable front and rear sweat padding in your choice of leather, merino, or vinyl and is easily removable and replaceable for decontamination.