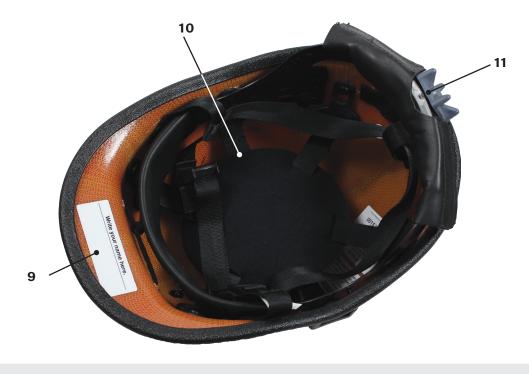

- 10. 6-point ribbon suspension system with padded air mesh distributes helmet weight evenly for added comfort over prolonged use, provides good ventilation, and a secure fit culminating in high stability on head. Fully modular for easy decontamination and replacement without special tools.
- Pacific ratchet adjustable headband, sizing range from 52-65cm (downsizing adjustment kits and XL sizes available).
   Simple operation with a single gloved hand. Comes with comfortable front and rear leather padding. Headband and nape band can be height adjusted to suit you.