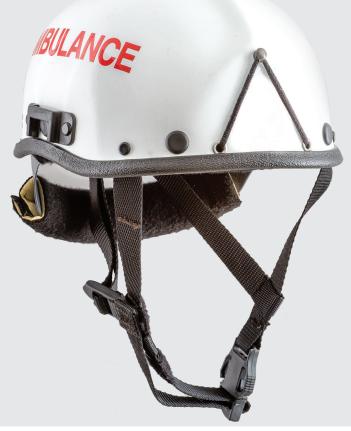

## R5S LIGHTWEIGHT MULTIPURPOSE HELMET

CERTIFICATION -

NFPA 1951:2020 ANSI Z89.1:2014, EN 397:2012