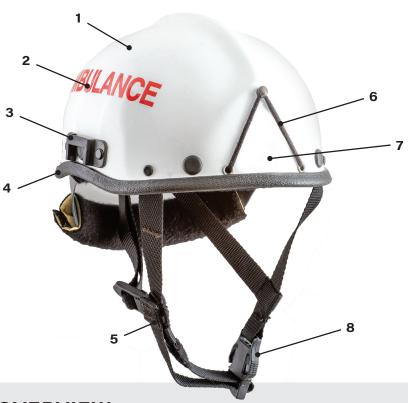

## **R5S OVERVIEW**

- DuPont™ Kevlar® and Fibreglass
  Reinforced Composite Shell is 20%
  lighter than thermo plastic equivalent.
  Shell provides integral strength,
  excellent penetration protection,
  chemical resistant, UV resistant and
  heat resistant, expected service life
  of 15 years with proper care and
  maintenance.
- 2. **Goggle posts** or goggle straps to secure goggles (optional, not pictured).
- 3. **Earmuff Brackets** for using helmet mounted ear protection (optional).
- Unique full cranium polyurethane liner provides an excellent thermal barrier and superior shock impact absorption.

- 3-point Polyester Chin Strap. Single handed adjustment at multiple locations for maximum comfort and stability.
- 6. Front and Back Bungees (Optional).
- Customised Vinyl Front Badge to your brigade's design (optional, not pictured).
- Pacific Quick Release Buckle can be easily secured, released, and adjusted with a gloved hand.
- 9. **Optional Front Brim** can be removed to reduce the size even further.

- 10. 6-point ribbon suspension system with padded air mesh distributes helmet weight evenly for added comfort over prolonged use, provides good ventilation, and a secure fit culminating in high stability on head. Fully modular for easy decontamination and replacement without special tools.
- Pacific ratchet adjustable headband, sizing range from 52-65cm (downsizing adjustment kits and XL sizes available).
   Simple operation with a single gloved hand. Comes with comfortable front and rear leather padding. Headband and nape band can be height adjusted to suit you.