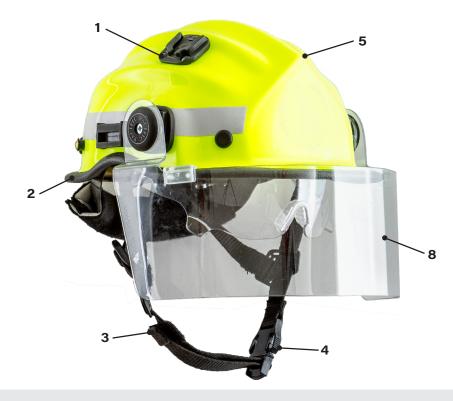

## **BR9SC OVERVIEW**

- 1. **Easi On-Off Base** for mounting either a UK3AA, Adaro Adalit L5 torch (requires torch clip) or external face shield (optional).
- 2. Unique full cranium polyurethane liner provides an excellent thermal barrier and superior shock impact absorption.
- 3. **3-point Polyester Chin Strap.** Single handed adjustment at multiple locations for maximum comfort and stability.
- 4. **Pacific Quick Release Buckle** can be easily secured, released, and adjusted with a gloved hand.
- 5. DuPont<sup>™</sup> Kevlar<sup>®</sup> and Fibreglass Reinforced Composite Shell is 20% lighter than thermo plastic equivalent. Shell provides integral strength, excellent penetration protection, chemical resistant, UV resistant and heat resistant, expected service life of 15 years with proper care and maintenance.
- 6. 6-point ribbon suspension system with optional padded air mesh distributes helmet weight evenly for added comfort over prolonged use, provides good ventilation, and a secure fit culminating in high stability on head. Fully modular for easy decontamination and replacement without special tools.
- Pacific ratchet adjustable headband, sizing range from 52–65cm (downsizing adjustment kits and XL sizes available). Simple operation with a single gloved hand. Comes with comfortable front and rear leather padding. Headband and nape band can be height adjusted to suit you.

**Optional Features** 

8. Clip on clear polycarbonate face shield provides high speed particle impact protection, with heat and flame resistance. Optically correct with full face cover for excellent splash protection.