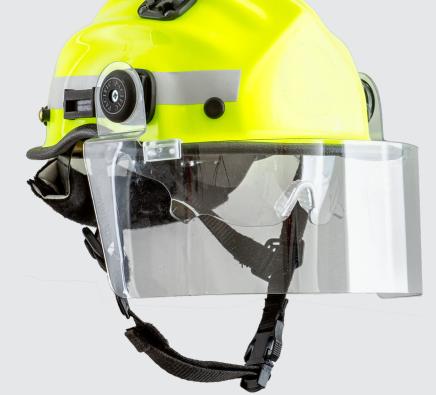

## **BR9SC OVERVIEW**

- 1. **Easi On-Off Base** for mounting either a UK3AA, Adaro Adalit L5 torch (requires torch clip) or external face shield (optional).
- 2. Unique full cranium polyurethane liner provides an excellent thermal barrier and superior shock impact absorption.
- 3. **3-point Polyester Chin Strap.** Single handed adjustment at multiple locations for maximum comfort and stability.
- 4. **Pacific Quick Release Buckle** can be easily secured, released, and adjusted with a gloved hand.
- 5. DuPont<sup>™</sup> Kevlar<sup>®</sup> and Fibreglass Reinforced Composite Shell is 20% lighter than thermo plastic equivalent. Shell provides integral strength, excellent penetration protection, chemical resistant, UV resistant and heat resistant, expected service life of 15 years with proper care and maintenance.
- 6. 6-point ribbon suspension system with optional padded air mesh distributes helmet weight evenly for added comfort over prolonged use, provides good ventilation, and a secure fit culminating in high stability on head. Fully modular for easy decontamination and replacement without special tools.
- Pacific ratchet adjustable headband, sizing range from 52–65cm (downsizing adjustment kits and XL sizes available). Simple operation with a single gloved hand. Comes with comfortable front and rear leather padding. Headband and nape band can be height adjusted to suit you.

**Optional Features** 

8. Clip on clear polycarbonate face shield provides high speed particle impact protection, with heat and flame resistance. Optically correct with full face cover for excellent splash protection.